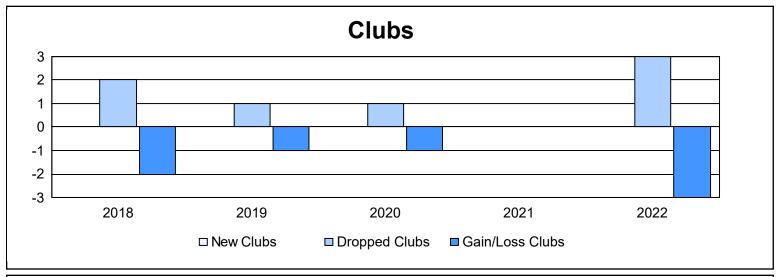

District 25 F

As of June 2022 Cumulative

| Year      | New<br>Clubs | Dropped<br>Clubs | Gain/<br>Loss<br>Clubs | New<br>Members | Charter<br>Members | Reinstate<br>Members | Transfer<br>Members | Total<br>Member<br>Added | Total<br>Members<br>Dropped | Gain/<br>Loss<br>Members |
|-----------|--------------|------------------|------------------------|----------------|--------------------|----------------------|---------------------|--------------------------|-----------------------------|--------------------------|
| 2017-2018 | 0            | 2                | -2                     | 127            | 0                  | 13                   | 10                  | 150                      | 247                         | -97                      |
| 2018-2019 | 0            | 1                | -1                     | 126            | 0                  | 10                   | 6                   | 142                      | 176                         | -34                      |
| 2019-2020 | 0            | 1                | -1                     | 82             | 11                 | 12                   | 5                   | 110                      | 151                         | -41                      |
| 2020-2021 | 0            | 0                | 0                      | 50             | 0                  | 4                    | 11                  | 65                       | 166                         | -101                     |
| 2021-2022 | 0            | 3                | -3                     | 71             | 0                  | 14                   | 4                   | 89                       | 179                         | -90                      |
| Average   | 0            | 1                | -1                     | 91             | 2                  | 11                   | 7                   | 111                      | 184                         | -73                      |